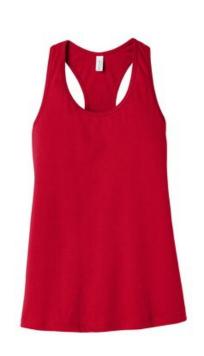

# BELLA+CANVAS<sup>®</sup> Women's Jersey Racerback Tank. BC6008

- Relaxed fit
- Tear-away label
- Side seamed
- 4.2-ounce, 100% Airlume combed and ring spun cotton, 32 singles
- Athletic Heather: 4.2-ounce, 90/10 Airlume combed and ring spun cotton/poly, 32 singles
- Dark Grey Heather: 4.2-ounce, 52/48 Airlume combed and ring spun cotton/poly, 32 singles